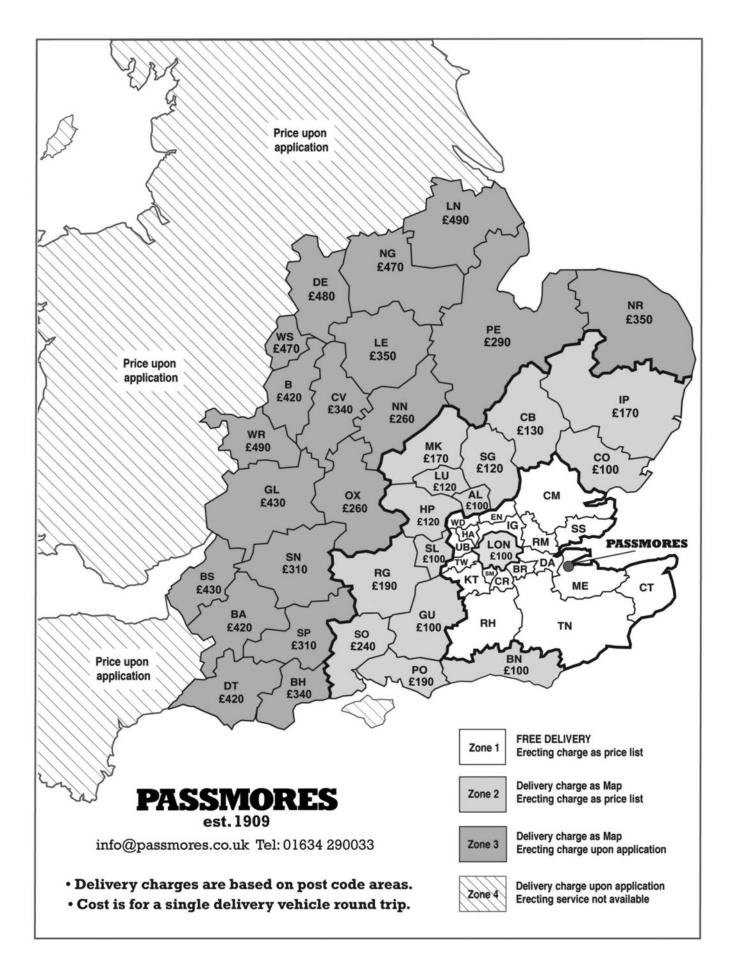

Site Preparation: A detailed foundation drawing is supplied at time of order acknowledgement. We recommend that site work is not commenced until Building Regulations approval has been granted.

Delivery Cost: Please see postcode map on reverse of order form. The prices shown are for a single delivery vehicle round trip. We may quote higher delivery costs for larger buildings i.e. multiple loads or artic by national haulier.

## **3. DELIVERY CHARGES MAP**