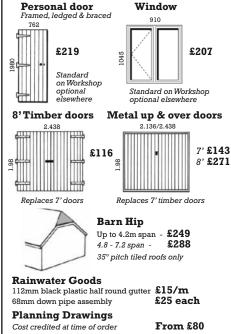

## 2. GARAGES

|                                                                                                     |                       | Roof Type                            |                                  |                    | Choice of Cladding - same pric                                                                               |
|-----------------------------------------------------------------------------------------------------|-----------------------|--------------------------------------|----------------------------------|--------------------|--------------------------------------------------------------------------------------------------------------|
| SINGLE GARAGE                                                                                       | Size<br>L x W         | Ready<br>for Tiling<br>20°-35° Pitch | Boarded<br>& Felted<br>22° Pitch | Erection<br>Charge | joinery grade Swedish redwood. (Pinus Sylvestr.<br>Sawn<br>weatherboard<br>2 ex 32 x 150<br>Sawn<br>19 x 125 |
|                                                                                                     | 4.8m x 3.0m (16 x 10) | £4,308                               | £4,542                           | £439               | pressure treated pressure treated                                                                            |
|                                                                                                     | 5.4m x 3.0m (18 x 10) | £4,657                               | £4,909                           | £474               |                                                                                                              |
|                                                                                                     | 6.0m x 3.0m (20 x 10) | £5,005                               | £5,277                           | £510               | GARAGE OPTIONS Personal door Window Framed, ledged & braced                                                  |
|                                                                                                     | 4.8m x 3.6m (16 x 12) | £4,648                               | £4,902                           | £474               |                                                                                                              |
|                                                                                                     | 5.4m x 3.6m (18 x 12) | £4,971                               | £5,273                           | £510               | £219                                                                                                         |
| <ul> <li>2.3m eaves height</li> <li>4 x 2 CLS (38 x 89) studwork</li> </ul>                         | 6.0m x 3.6m (20 x 12) | £5,355                               | £5,646                           | £546               |                                                                                                              |
| • 1 pair of side hung timber<br>Garage doors                                                        | 7.2m x 3.6m (24 x 12) | £6,063                               | £6,393                           | £618               | on Workshop<br>optional<br>elsewhere optional elsewhere                                                      |
| Choice of planed shiplap or<br>sawn weatherboard cladding                                           | 4.8m x 4.2m (16 x 14) | £5,235                               | £5,521                           | £534               | 8' Timber doors Metal up & over doo                                                                          |
| sawii weatherboard cladding                                                                         | 5.4m x 4.2m (18 x 14) | £5,606                               | £5,913                           | £572               | 2.438 2.136/2.438                                                                                            |
|                                                                                                     | 6.0m x 4.2m (20 x 14) | £5,978                               | £6,306                           | £610               | £116 • 7′ ±<br>« ۳ ۲ ۲ ۲ ۲ ۲ ۲ ۲ ۲ ۲ ۲ ۲ ۲ ۲ ۲ ۲ ۲ ۲ ۲                                                       |
| Other lengths by individual quotation                                                               | 7.2m x 4.2m (24 x 14) | £6,721                               | £7,088                           | £686               |                                                                                                              |
|                                                                                                     |                       |                                      |                                  |                    | Replaces 7' doors Replaces 7' timber doors                                                                   |
| DOUBLE GARAGE                                                                                       | 4.8m x 4.8m (16 x 16) | £6,387                               | £6,771                           | £651               | <b>Barn Hip</b><br>Up to 4.2m span - <b>£249</b>                                                             |
|                                                                                                     | 5.4m x 4.8m (18 x 16) | £6,749                               | £7,155                           | £690               | 4.8 - 7.2 span - £288                                                                                        |
|                                                                                                     | 6.0m x 4.8m (20 x 16) | £7,110                               | £7,537                           | £730               | 35° pitch tiled roofs only                                                                                   |
|                                                                                                     | 7.2m x 4.8m (24 x 16) | £7,834                               | £8,304                           | £807               | Rainwater Goods<br>112mm black plastic half round gutter £15/m                                               |
|                                                                                                     | 5.4m x 5.4m (18 x 18) | £7,389                               | £7,833                           | £760               | 68mm down pipe assembly <b>£25 each</b>                                                                      |
|                                                                                                     | 6.0m x 5.4m (20 x 18) | £7,769                               | £8,235                           | £798               | Planning Drawings         Cost credited at time of order         From £80                                    |
| L                                                                                                   | 7.2m x 5.4m (24 x 18) | £8,527                               | £9,039                           | £877               |                                                                                                              |
| • 2.3m eaves height                                                                                 | 5.4m x 6.0m (18 x 20) | £8,028                               | £8,510                           | £893               | Roof Finish                                                                                                  |
| • 2 x 4 CLS (38 x 89) studwork                                                                      | 6.0m x 6.0m (20 x 20) | £8,446                               | £8,951                           | £941               | For buildings erected in our delivery zones 1<br>see delivery map, we can supply and fit mos                 |
| <ul> <li>2 pairs of side hung timber<br/>garage doors</li> <li>Garage doors in side wall</li> </ul> | 7.2m x 6.0m (24 x 20) | £9,276                               | £9,831                           | £1,034             | popular makes of slate and tile. If further afi<br>we may be able to quote, alternatively a loc              |
| • Garage doors in side wall<br>option available                                                     | 5.4m x 6.6m (18 x 22) | £8,824                               | £9,352                           | £977               | roofing contractor should be engaged.<br>Tiling is carried out a few days after erection                     |
| <ul> <li>Choice of planed shiplap or</li> </ul>                                                     | 6.0m x 6.6m (20 x 22) | £9,289                               | £9,846                           | £1,032             | of the building. Please ask for an individua                                                                 |
| sawn weatherboard cladding                                                                          | 7.2m x 6.6m (24 x 22) | £10,224                              | £10,838                          | £1,140             | tiling quotation.<br>Felt roof buildings are finished by our erection<br>teams at time of delivery.          |
| Other lengths and spans by                                                                          | 5.4m x 7.2m (18 x 24) | £9,472*                              | £10,040                          | £1,054             |                                                                                                              |
| individual quotation                                                                                | 6.0m x 7.2m (20 x 24) | £9,996*                              | £10,596                          | £1,113             | DACCMAODES                                                                                                   |
|                                                                                                     | 7.2m x 7.2m (24 x 24) | £11,044*<br>* Max pitch 30°          | £11,708                          | £1,232             | PASSMORES -<br>CLEAR MARKET LEADERS<br>Strong, safe and long lasting                                         |