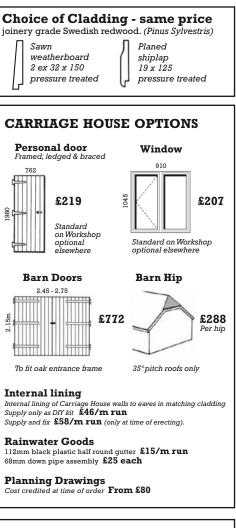

## 2. GARAGES

|                                                                                                     |                       | Roof Type                            |                                  |                    | Choice of Cladding - same pric                                                                               |
|-----------------------------------------------------------------------------------------------------|-----------------------|--------------------------------------|----------------------------------|--------------------|--------------------------------------------------------------------------------------------------------------|
| SINGLE GARAGE                                                                                       | Size<br>L x W         | Ready<br>for Tiling<br>20°-35° Pitch | Boarded<br>& Felted<br>22° Pitch | Erection<br>Charge | joinery grade Swedish redwood. (Pinus Sylvestr.<br>Sawn<br>weatherboard<br>2 ex 32 x 150<br>Sawn<br>19 x 125 |
|                                                                                                     | 4.8m x 3.0m (16 x 10) | £4,308                               | £4,542                           | £439               | pressure treated pressure treated                                                                            |
|                                                                                                     | 5.4m x 3.0m (18 x 10) | £4,657                               | £4,909                           | £474               |                                                                                                              |
|                                                                                                     | 6.0m x 3.0m (20 x 10) | £5,005                               | £5,277                           | £510               | GARAGE OPTIONS Personal door Window Framed, ledged & braced                                                  |
|                                                                                                     | 4.8m x 3.6m (16 x 12) | £4,648                               | £4,902                           | £474               |                                                                                                              |
|                                                                                                     | 5.4m x 3.6m (18 x 12) | £4,971                               | £5,273                           | £510               | £219                                                                                                         |
| <ul> <li>2.3m eaves height</li> <li>4 x 2 CLS (38 x 89) studwork</li> </ul>                         | 6.0m x 3.6m (20 x 12) | £5,355                               | £5,646                           | £546               |                                                                                                              |
| • 1 pair of side hung timber<br>Garage doors                                                        | 7.2m x 3.6m (24 x 12) | £6,063                               | £6,393                           | £618               | on Workshop<br>optional<br>elsewhere optional elsewhere                                                      |
| Choice of planed shiplap or<br>sawn weatherboard cladding                                           | 4.8m x 4.2m (16 x 14) | £5,235                               | £5,521                           | £534               | 8' Timber doors Metal up & over doo                                                                          |
| sawii weatherboard cladding                                                                         | 5.4m x 4.2m (18 x 14) | £5,606                               | £5,913                           | £572               | 2.438 2.136/2.438                                                                                            |
|                                                                                                     | 6.0m x 4.2m (20 x 14) | £5,978                               | £6,306                           | £610               | £116 • 7′ ±<br>« ۳ ۲ ۲ ۲ ۲ ۲ ۲ ۲ ۲ ۲ ۲ ۲ ۲ ۲ ۲ ۲ ۲ ۲ ۲                                                       |
| Other lengths by individual quotation                                                               | 7.2m x 4.2m (24 x 14) | £6,721                               | £7,088                           | £686               |                                                                                                              |
|                                                                                                     |                       |                                      |                                  |                    | Replaces 7' doors Replaces 7' timber doors                                                                   |
| DOUBLE GARAGE                                                                                       | 4.8m x 4.8m (16 x 16) | £6,387                               | £6,771                           | £651               | <b>Barn Hip</b><br>Up to 4.2m span - <b>£249</b>                                                             |
|                                                                                                     | 5.4m x 4.8m (18 x 16) | £6,749                               | £7,155                           | £690               | 4.8 - 7.2 span - £288                                                                                        |
|                                                                                                     | 6.0m x 4.8m (20 x 16) | £7,110                               | £7,537                           | £730               | 35° pitch tiled roofs only                                                                                   |
|                                                                                                     | 7.2m x 4.8m (24 x 16) | £7,834                               | £8,304                           | £807               | Rainwater Goods<br>112mm black plastic half round gutter £15/m                                               |
|                                                                                                     | 5.4m x 5.4m (18 x 18) | £7,389                               | £7,833                           | £760               | 68mm down pipe assembly <b>£25 each</b>                                                                      |
|                                                                                                     | 6.0m x 5.4m (20 x 18) | £7,769                               | £8,235                           | £798               | Planning Drawings         Cost credited at time of order         From £80                                    |
| L                                                                                                   | 7.2m x 5.4m (24 x 18) | £8,527                               | £9,039                           | £877               |                                                                                                              |
| • 2.3m eaves height                                                                                 | 5.4m x 6.0m (18 x 20) | £8,028                               | £8,510                           | £893               | Roof Finish                                                                                                  |
| • 2 x 4 CLS (38 x 89) studwork                                                                      | 6.0m x 6.0m (20 x 20) | £8,446                               | £8,951                           | £941               | For buildings erected in our delivery zones 1<br>see delivery map, we can supply and fit mos                 |
| <ul> <li>2 pairs of side hung timber<br/>garage doors</li> <li>Garage doors in side wall</li> </ul> | 7.2m x 6.0m (24 x 20) | £9,276                               | £9,831                           | £1,034             | popular makes of slate and tile. If further afi<br>we may be able to quote, alternatively a loc              |
| • Garage doors in side wall<br>option available                                                     | 5.4m x 6.6m (18 x 22) | £8,824                               | £9,352                           | £977               | roofing contractor should be engaged.<br>Tiling is carried out a few days after erection                     |
| <ul> <li>Choice of planed shiplap or</li> </ul>                                                     | 6.0m x 6.6m (20 x 22) | £9,289                               | £9,846                           | £1,032             | of the building. Please ask for an individua                                                                 |
| sawn weatherboard cladding                                                                          | 7.2m x 6.6m (24 x 22) | £10,224                              | £10,838                          | £1,140             | tiling quotation.<br>Felt roof buildings are finished by our erection<br>teams at time of delivery.          |
| Other lengths and spans by                                                                          | 5.4m x 7.2m (18 x 24) | £9,472*                              | £10,040                          | £1,054             |                                                                                                              |
| individual quotation                                                                                | 6.0m x 7.2m (20 x 24) | £9,996*                              | £10,596                          | £1,113             | DACCMAODES                                                                                                   |
|                                                                                                     | 7.2m x 7.2m (24 x 24) | £11,044*<br>* Max pitch 30°          | £11,708                          | £1,232             | PASSMORES -<br>CLEAR MARKET LEADERS<br>Strong, safe and long lasting                                         |